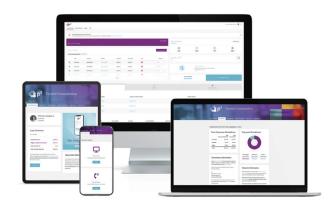

End-users can view their account overview and transaction history, make payments, and see promotional messages – from any device – through intuitive navigation menus.

### **Maximize Touchpoints While Modernizing Delivery and Payments**

- Customers can make payments anytime, from any device
- · Intuitive web-based user interface
- Seamless integration with information, contact us, and product offer websites
- Revenue-driving opportunities via personalized messaging and offers